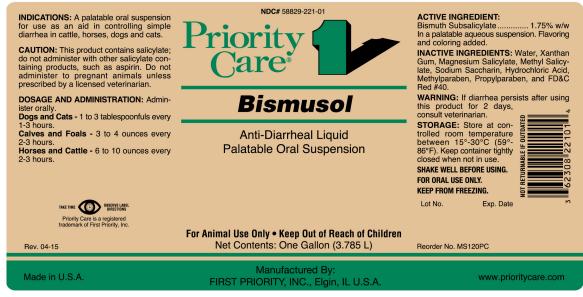

## **Bismusol**

Anti-Diarrheal Liquid

A "Pepto-Bismol" type product that has long been used for both upper and lower gastrointestinal symptoms.

A palatable aqueous suspension used for simple diarrhea in horses, cattle, dogs, and cats.

| <u>Size</u> | Reorder No. | Lbs/Case | Case Pack |
|-------------|-------------|----------|-----------|
| Gallon      | MS120       | 35 lbs.  | 4 x 1     |

<sup>1</sup> Pepto Bismol® is a registered trademark of The Proctor & Gamble Co., Cincinnati, OH