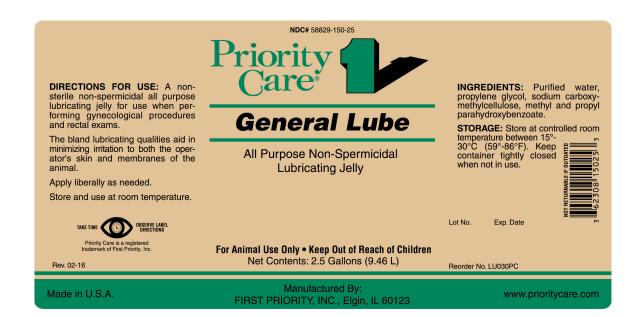

## **General Lube**

All Purpose Non-Spermicidal Lubricating Jelly

## A viscous, bland lubricant which is non-spermicidal for gynecological and rectal exams.

The bland lubricating qualities aid in minimizing irritation to both the operator's skin and membranes of the animal.