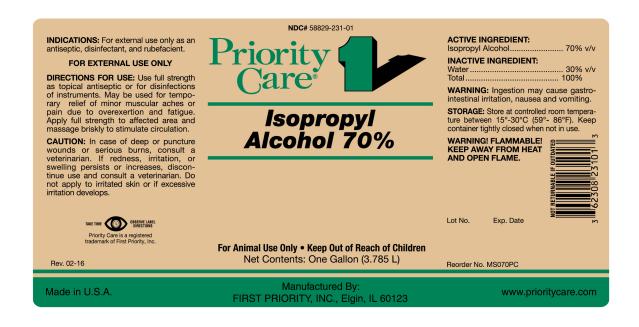

## **Isopropyl Alcohol 70%**

Isopropanol (rubbing alcohol) for external use only as an antiseptic, disinfectant and rubefacient.

Use full strength as a topical antiseptic or for disinfection of instruments. May be used for termporary relief of minor muscular aches or pain due to overexertion and fatigue.