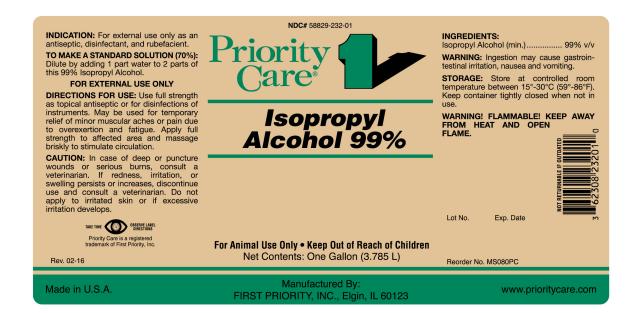

## **Isopropyl Alcohol 99%**

## Isopropanol full strength that may be diluted to 70% if desired. Use externally only as an antiseptic, disinfectant and rubefacient.

Use full strength as a topical antiseptic or for disinfection of instruments. May be used for termporary relief of minor muscular aches or pain due to overexertion and fatigue.

| Size   | Reorder No. | Lbs/Case | Case Pack    |
|--------|-------------|----------|--------------|
| 32 oz. | MS083       | 32 lbs.  | 16 x 1 (4x4) |
| 1 Gal. | MS080       | 28 lbs.  | 4 x 1        |