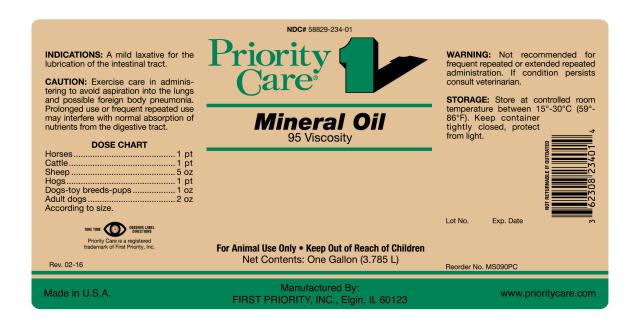

## **Mineral Oil**

95 Viscosity

All mineral oil is a mixture of liquid hydrocarbons from petroleum. The primary difference is the weight (light or heavy) of the product. Since this can vary widely, we use viscosity as a definite value. The higher the rating, the thicker and heavier the product. This is a lighter product and has a viscosity of 95.

A palatable aqueous suspension used for simple diarrhea in horses, cattle, dogs, and cats.

| <u>Size</u> | Reorder No. | Lbs/Case | Case Pack |
|-------------|-------------|----------|-----------|
| Gallon      | MS090       | 30 lbs.  | 4 x 1     |