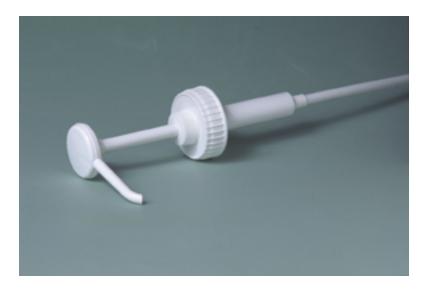

**Pumps** Gallon & 2.5 Gallon

Polyolefin construction is compatible with a broad range of products. Springs and balls are #302 stainless steel. Pump delivers 1 oz. per stroke and can be disassembled for rinsing. Gallon pump fits a 38 mm opening. Dip tube is HDPE and 11 inches long. 2.5 gallon pump fits a 63 mm opening and has a 16 inch dip tube.