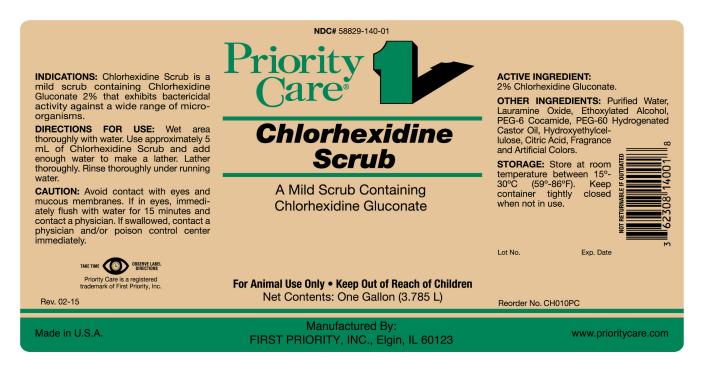

## **Chlorhexidine Scrub 2%**

2% Chlorhexidine Gluconate

## This mild scrub contains the gluconate salt of chlorhexidine and is bactericidal to both gram-positive and gram-negative bacteria.

Contains chlorhexidine gluconate 2% which exhibits bactericidal activity against a wide range of micro-organisms.

| <u>Size</u> | Reorder No | Lbs/Case | <u>Case Pack</u> |
|-------------|------------|----------|------------------|
| Gallon      | CH010      | 35 lbs.  | 4 x 1            |

For a complete list of Priority Care distributors, please call our Customer Service Department at: 1-800-650-4899, or visit our Website: www.prioritycare.com