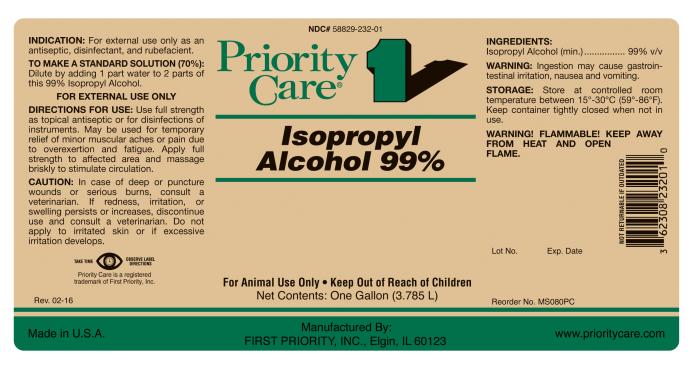

## Isopropyl Alcohol 99%

## Isopropanol full strength that may be diluted to 70% if desired. Use externally only as an antiseptic, disinfectant and rubefacient.

Use full strength as a topical antiseptic or for disinfection of instruments. May be used for termporary relief of minor muscular aches or pain due to overexertion and fatigue.

| <u>Size</u> | <u>Reorder No.</u> | <u>Lbs/Case</u> | <u>Case Pack</u> |
|-------------|--------------------|-----------------|------------------|
| 32 oz.      | MS083              | 32 lbs.         | 16 x 1 (4x4)     |
| 1 Gal.      | MS080              | 28 lbs.         | 4 x 1            |