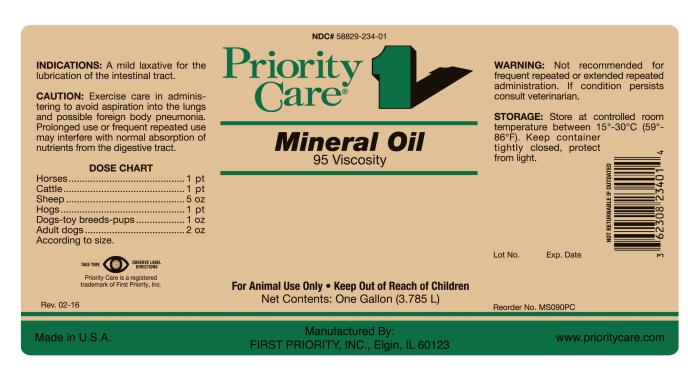

## Mineral Oil

95 Viscosity

All mineral oil is a mixture of liquid hydrocarbons from petroleum. The primary difference is the weight (light or heavy) of the product. Since this can vary widely, we use viscosity as a definite value. The higher the rating, the thicker and heavier the product. This is a lighter product and has a viscosity of 95.

A palatable aqueous suspension used for simple diarrhea in horses, cattle, dogs, and cats.

| <u>Size</u> | Reorder No | Lbs/Case | Case Pack |
|-------------|------------|----------|-----------|
| Gallon      | MS090      | 30 lbs.  | 4 x 1     |