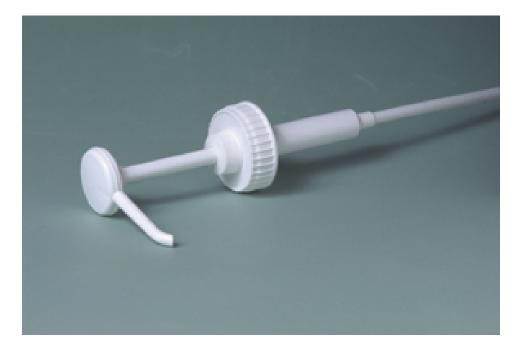

**Pumps** Gallon & 2.5 Gallon

Polyolefin construction is compatible with a broad range of products. Springs and balls are #302 stainless steel. Pump delivers 1 oz. per stroke and can be disassembled for rinsing. Gallon pump fits a 38 mm opening. Dip tube is HDPE and 11 inches long. 2.5 gallon pump fits a 63 mm opening and has a 16 inch dip tube.

| <u>Size</u> | <u>Reorder No.</u> | Lbs/Case | <u>Case Pack</u> |
|-------------|--------------------|----------|------------------|
| 1 Gal.      | MS010              | N/A      | 1 x 1            |
| 2.5 Gal.    | MS020              | N/A      | 2 x 1            |