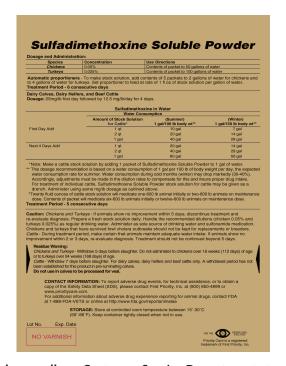

For the treatment of disease outbreaks of coccidiosis, fowl cholera and infectious coryza in broiler and replacement chickens, for disease outbreaks of coccidiosis and fowl cholera in meat-producing turkeys, and for treatment of shipping fever complex and bacterial pneumonia associated with *Pasteurella* spp. sensitive to sulfadimethoxine; and calf diphtheria and foot rot associated with *Sphaerophorus* necrophorus sensitive to sulfadimethoxine in dairy calves, dairy heifers, and beef cattle

Size Reorder No Lbs/Case Case Pack
107 g OM300 6.5 lbs. 25 x 1 pail

For a complete list of Priority Care distributors, please call our Customer Service Department at: 1-800-650-4899, or visit our Website: www.prioritycare.com