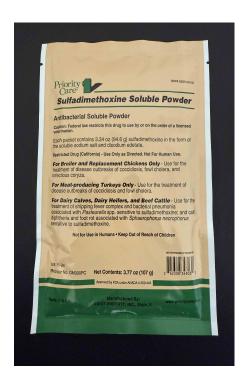

## Sulfadimethoxine Soluble Powder

Antibacterial Soluble Powder

An antibacterial soluble powder for use in broiler and replacement chickens, meat-producing turkeys, and dairy calves, dairy heifers, and beef cattle.

For the treatment of disease outbreaks of coccidiosis, fowl cholera and infectious coryza in broiler and replacement chickens, for disease outbreaks of coccidiosis and fowl cholera in meat-producing turkeys, and for treatment of shipping fever complex and bacterial pneumonia associated with *Pasteurella* spp. sensitive to sulfadimethoxine; and calf diphtheria and foot rot associated with *Sphaerophorus* necrophorus sensitive to sulfadimethoxine in dairy calves, dairy heifers, and beef cattle