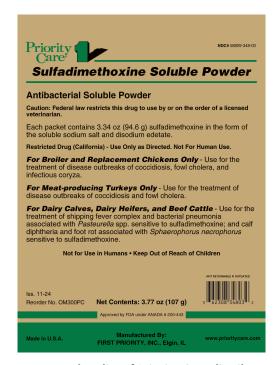

## Sulfadimethoxine Soluble Powder

Antibacterial Soluble Powder

An antibacterial soluble powder for use in broiler and replacement chickens, meat-producing turkeys, and dairy calves, dairy heifers, and beef cattle.

For the treatment of disease outbreaks of coccidiosis, fowl cholera and infectious coryza in broiler and replacement chickens, for disease outbreaks of coccidiosis and fowl cholera in meat-producing turkeys, and for treatment of shipping fever complex and bacterial pneumonia associated with *Pasteurella* spp. sensitive to sulfadimethoxine; and calf diphtheria and foot rot associated with *Sphaerophorus* necrophorus sensitive to sulfadimethoxine in dairy calves, dairy heifers, and beef cattle